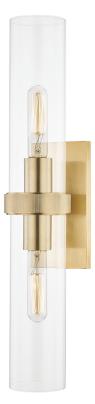

# BRIGGS 5302-AGB

## FINISHES

AGED BRASS Coastal Suitable Finish (EPM): No

### DIMENSIONS

Height: 23" Width/Diameter: 4.5" Product Weight: 7lb Extension: 5.25" Top to Center: 11.5" Canopy/Backplate Shape: Rectangle Sloped Ceiling Compatible: No Living Finish: No Uplight Only: Yes

#### Shade

Shade 1: Glass Shade 1 Top Width: 3.5" Shade 1 Bottom L/W: 0" / 3.5" Shade 1 Height: 11.25" Replacement Glass Item #(s): GLS-005301

#### ELECTRICAL

Bulb 1 Bulb Included: No Socket: E26 Medium Base Bulb Type: T10-8.5 Max Wattage: 60 Bulb Quantity: 2 Bulb Included: No Wire Length: 7" Gem Box Required (2"x3"): No