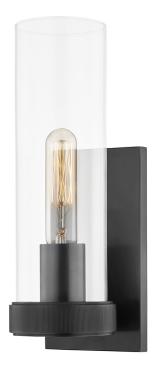

## FINISHES

OLD BRONZE Coastal Suitable Finish (EPM): No

### DIMENSIONS

Height: 12.75" Width/Diameter: 4.5" Product Weight: 2lb Extension: 5.25" Top to Center: 8.75" Canopy/Backplate Shape: Rectangle Sloped Ceiling Compatible: No Living Finish: No Uplight Only: Yes

#### Shade

Shade 1: Glass Shade 1 Top Width: 3.5" Shade 1 Bottom L/W: 0" / 3.5" Shade 1 Height: 11.25" Replacement Glass Item #(s): GLS-005301

#### ELECTRICAL

Bulb 1

Bulb Included: No Socket: E26 Medium Base Bulb Type: T10-8.5 Max Wattage: 60 Bulb Quantity: 1 Bulb Included: No Wire Length: 7" Gem Box Required (2"x3"): No Dark Sky: No