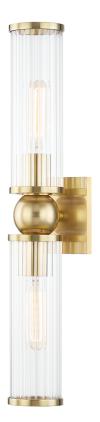

# **MALONE**

5272-AGB

#### AGED BRASS

Coastal Suitable Finish (EPM): No

# **DIMENSIONS**

Height: 22.25"
Width/Diameter: 4.5"
Product Weight: 7lb
Extension: 4"

Top to Center: 11.25"

Canopy/Backplate Shape: Square Sloped Ceiling Compatible: No

Living Finish: No Uplight Only: No

#### Shade

Shade 1: Glass

Shade 1 Top Width: 3.125" Shade 1 Bottom L/W: 0" / 3.125"

Shade 1 Height: 9.84"