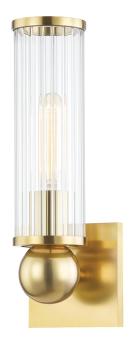

# **MALONE**

5271-AGB

## **FINISHES**

#### AGED BRASS

Coastal Suitable Finish (EPM): No

# **DIMENSIONS**

Height: 13.5" Width/Diameter: 4.5" Product Weight: 4lb Extension: 4"

Top to Center: 11.25"

Canopy/Backplate Shape: Square Sloped Ceiling Compatible: No

Living Finish: No Uplight Only: No

#### Shade

Shade 1: Glass

Shade 1 Top Width: 3.125" Shade 1 Bottom L/W: 0" / 3.125" Shade 1 Height: 9.84"