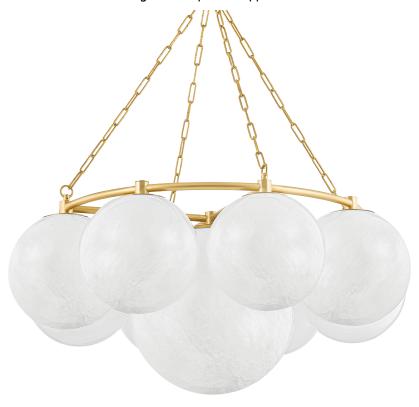

# **THORNWOOD**

5243-AGB

Make a statement on the ceiling with this gorgeous chandelier. Cloud glass globes are arrayed around a larger glass globe at the center creating a silhouette that is stunning whether viewed from across the room or directly underneath. The cloud glass has a wispy, natural feel and the Aged Brass framework and chain detailing add more warmth to this light and airy showstopper.

#### **DIMENSIONS**

Height: 20.5"

Width/Diameter: 43.25" Minimum Height: 34.75" Maximum Height: 73" Canopy/Backplate: 6.25" Hanging Type: 54" Chain Product Weight: 55lb

Canopy/Backplate Shape: Round Sloped Ceiling Compatible: No