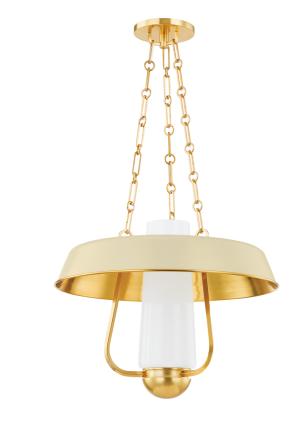

# **PROVINCETOWN**

5218-AGB/SSD

A modern reimagining of a vintage hurricane lamp, this stylish pendant light blends a sense of heritage with contemporary usability. While the Aged Brass framework and thick chains add to the antique feel of this fixture, the decorative shade in either Soft Sand or Soft Black adds a fresh feel. The large opal glossy glass tube at the center provides comforting illumination over a large area.

### **AGED BRASS**

Coastal Suitable Finish (EPM): No