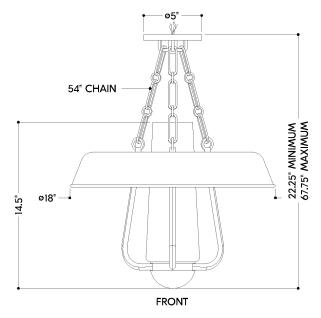

#### **DIMENSIONS**

Height: 14.5"
Width/Diameter: 18"
Minimum Height: 22.25"
Maximum Height: 67.75"
Canopy/Backplate: 5"
Product Weight: 11.73lb
Canopy/Backplate Shape: Round

Canopy/Backplate Shape: Round Sloped Ceiling Compatible: No