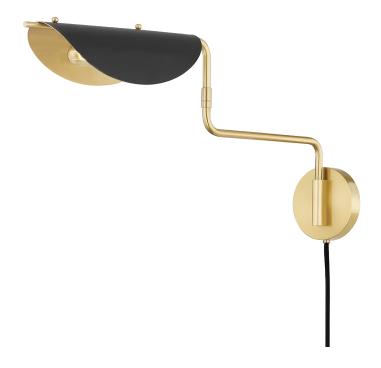

## 5213-AGB/SBK

This highly functional, very versatile portable wall sconce pivots at two separate points allowing the arm to extend out from the wall and the shade to sit horizontally or vertically. The curved metal shade directs ample light downward making Suffield an ideal reading light, place it bedside or over a chair in a reading nook.

## AGED BRASS w/ SOFT BLACK Coastal Suitable Finish (EPM): No

#### **DIMENSIONS**

Height: 12"

Width/Diameter: 4.75" Canopy/Backplate: 4.75" Product Weight: 3.75lb Extension: 26"

Top to Center: 10"

Canopy/Backplate Shape: Round Sloped Ceiling Compatible: No

Living Finish: No Uplight Only: No