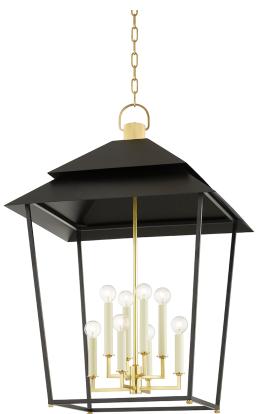

# NATICK 5138-AGB/SBK

Natick is clean, open, and airy. The double roofline stands out from a traditional lantern, while the Aged Brass metal feet and squared arms add to the unique quality of the piece.

### DIMENSIONS

Height: 36" Width/Diameter: 24" Length: 24" Minimum Height: 40.75" Maximum Height: 92.75" Canopy/Backplate: 6" Hanging Type: 54" Chain Product Weight: 30.4lb Canopy/Backplate Shape: Round Sloped Ceiling Compatible: Yes Living Finish: No Uplight Only: No