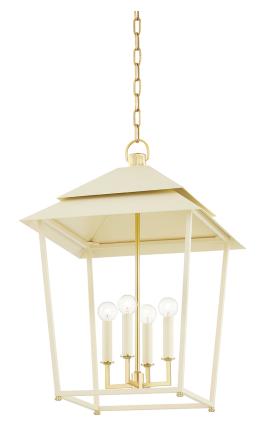

# **NATICK**

#### 5127-AGB/SSD

Natick is clean, open, and airy. The double roofline stands out from a traditional lantern, while the Aged Brass metal feet and squared arms add to the unique quality of the piece.

### **DIMENSIONS**

Height: 27" Width/Diameter: 18" Length: 18"

Minimum Height: 30.25" Maximum Height: 82.25" Canopy/Backplate: 6" Hanging Type: 54" Chain Product Weight: 18.7lb

Canopy/Backplate Shape: Round Sloped Ceiling Compatible: Yes