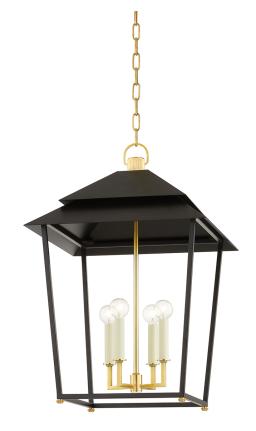

# **NATICK**

## 5127-AGB/SBK

Natick is clean, open, and airy. The double roofline stands out from a traditional lantern, while the Aged Brass metal feet and squared arms add to the unique quality of the piece.

# **DIMENSIONS**

Height: 27" Width/Diameter: 18" Length: 18"

Minimum Height: 30.75" Maximum Height: 83" Canopy/Backplate: 6" Hanging Type: 54" Chain Product Weight: 18.7lb

Canopy/Backplate Shape: Round Sloped Ceiling Compatible: Yes