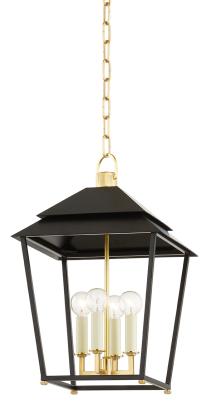

# NATICK 5119-AGB/SBK

Natick is clean, open, and airy. The double roofline stands out from a traditional lantern, while the Aged Brass metal feet and squared arms add to the unique quality of the piece.

#### DIMENSIONS

Height: 19.25" Width/Diameter: 12.5" Length: 12.5" Minimum Height: 22.75" Maximum Height: 74.75" Canopy/Backplate: 5" Hanging Type: 54" Chain Product Weight: 11.7lb Canopy/Backplate Shape: Round Sloped Ceiling Compatible: Yes Living Finish: No Uplight Only: No