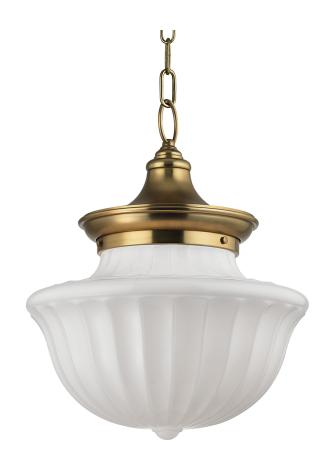

# **DUTCHESS**

5015-AGB

#### AGED BRASS

Coastal Suitable Finish (EPM): No

# **DIMENSIONS**

Height: 18.5"
Width/Diameter: 15"
Minimum Height: 21.5"
Maximum Height: 72.5"
Canopy/Backplate: 4.5"
Hanging Type: 54" Chain
Product Weight: 19lb
Canopy/Backplate Shape: Round

Canopy/Backplate Shape: Round Sloped Ceiling Compatible: Yes

#### Shade

Shade 1: Glass

Shade 1 Top Width: 15" Shade 1 Bottom L/W: 0" / 6.5" Shade 1 Height: 10.75"

Replacement Glass Item #(s): GLS-005015