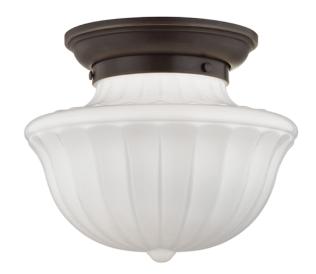

# **DUTCHESS**

5012F-OB

#### **OLD BRONZE**

Coastal Suitable Finish (EPM): No

# **DIMENSIONS**

Height: 10" Width/Diameter: 12" Canopy/Backplate: 8.75" Product Weight: 8lb

Canopy/Backplate Shape: Round Sloped Ceiling Compatible: No

Living Finish: No Uplight Only: No

#### Shade

Shade 1: Glass Shade 1 Top Width: 12" Shade 1 Bottom L/W: 0" / 5.75"

Shade 1 Height: 8.75"

Replacement Glass Item #(s): GLS-005012