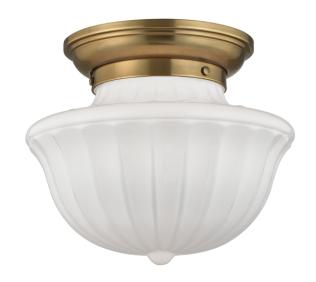

# **DUTCHESS**

5012F-AGB

## AGED BRASS (AGB) OLD BRONZE (OB)

Coastal Suitable Finish (EPM): No

#### **DIMENSIONS**

Height: 10" Width/Diameter: 12" Canopy/Backplate: 8.75" Product Weight: 8lb

Canopy/Backplate Shape: Round Sloped Ceiling Compatible: No

Living Finish: No Uplight Only: No

#### Shade

Attachment: Thumb Screw

Shade 1: Glass

Shade 1 Top Width: 12" Shade 1 Bottom L/W: 0" / 5.75"

Shade 1 Height: 8.75"

Replacement Glass Item #(s): GLS-005012