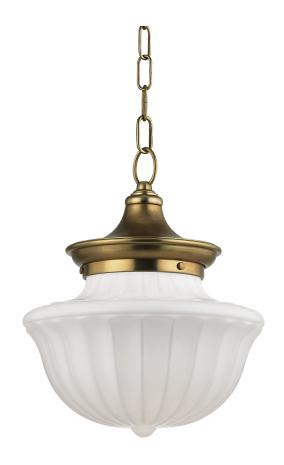

# **DUTCHESS**

5012-AGB

#### AGED BRASS

Coastal Suitable Finish (EPM): No

# **DIMENSIONS**

Height: 14.75"
Width/Diameter: 12"
Minimum Height: 17.75"
Maximum Height: 68.75"
Canopy/Backplate: 4.5"
Hanging Type: 54" Chain
Product Weight: 10lb
Canopy/Backplate Shape: Rour

Canopy/Backplate Shape: Round Sloped Ceiling Compatible: Yes

#### Shade

Shade 1: Glass

Shade 1 Top Width: 12" Shade 1 Bottom L/W: 0" / 5.75"

Shade 1 Height: 8.75"

Replacement Glass Item #(s): GLS-005012