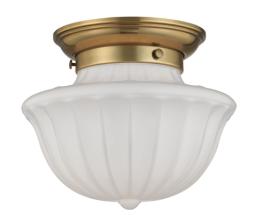

# **DUTCHESS**

5009F-AGB

#### AGED BRASS

Coastal Suitable Finish (EPM): No

# **DIMENSIONS**

Height: 7.5" Width/Diameter: 9" Canopy/Backplate: 6.5" Product Weight: 3lb

Canopy/Backplate Shape: Round Sloped Ceiling Compatible: No

Living Finish: No Uplight Only: No

#### Shade

Shade 1: Glass Shade 1 Top Width: 9" Shade 1 Bottom L/W: 0" / 4.5"

Shade 1 Height: 6.5"

Replacement Glass Item #(s): GLS-005009