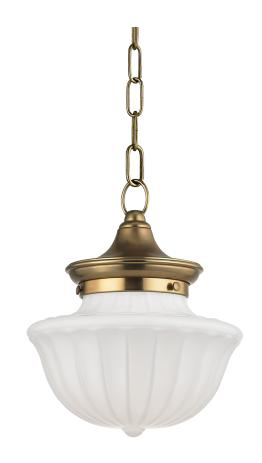

# **DUTCHESS**

5009-AGB

#### AGED BRASS

Coastal Suitable Finish (EPM): No

# **DIMENSIONS**

Height: 11.25"
Width/Diameter: 9"
Minimum Height: 14.25"
Maximum Height: 65.25"
Canopy/Backplate: 4.5"
Hanging Type: 54" Chain
Product Weight: 6lb

Canopy/Backplate Shape: Round Sloped Ceiling Compatible: Yes

#### Shade

Shade 1: Glass

Shade 1 Top Width: 9"

Shade 1 Bottom L/W: 0" / 4.5"

Shade 1 Height: 6.5"

Replacement Glass Item #(s): GLS-005009