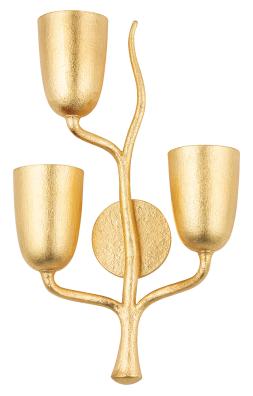

# FINISHES

GOLD LEAF Coastal Suitable Finish (EPM): No

## DIMENSIONS

Height: 23.5" Width/Diameter: 14" Canopy/Backplate: 8" Product Weight: 5lb Extension: 5.75" Top to Center: 14" Canopy/Backplate Shape: Round Sloped Ceiling Compatible: No Living Finish: No Uplight Only: No

### Shade

Shade 1 Top Width: 4.325" Shade 1 Bottom L/W: 0" / 4.325" Shade 1 Height: 6.125"