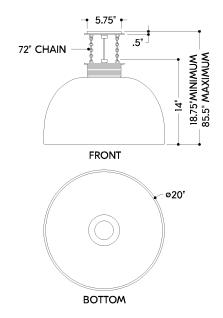

#### **DIMENSIONS**

Height: 14"
Width/Diameter: 20"
Minimum Height: 18.75"
Maximum Height: 85.5"
Canopy/Backplate: 5.75"
Hanging Type: 72" Chain

Product Weight: 16.86lb Canopy/Backplate Shape: Round Sloped Ceiling Compatible: No