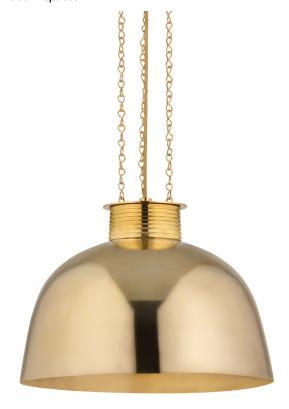

# **PERSEUS**

495-20-VB

Suspended by three delicate decorative chains, this large-scale dome fixture is designed to bring refinement to everyday spaces. The allover Vintage Brass finish is refined and reflective, while the textured metal 'bangle' hardware gives the silhouette a jewelry-like feel. Available in two sizes, Perseus makes a bold, dynamic impression in modern spaces.