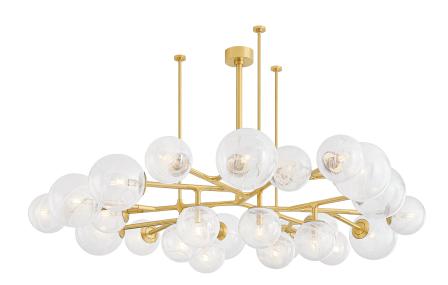

# **GLASGOW**

488-68-VPB

The Glasgow family of chandeliers and linears captures the old-meets-new vibrancy of its namesake Scottish city. Resembling celestial bodies in the night sky, the Remolino Blanco swirled glass globes are suspended from a branch-inspired Vintage Polished Brass frame. Choose from different formats to suit your space, from 8 to 24 lights.

#### Shade

Shade 1: Glass

Shade 1 Finish: Remolino Blanco

Shade 1 Top Width: 6.5" Shade 1 Height: 6.25" Shade 2: Glass

Shade 2 Finish: Remolino Blanco

Shade 2 Top Width: 8.5" Shade 2 Height: 8.25"