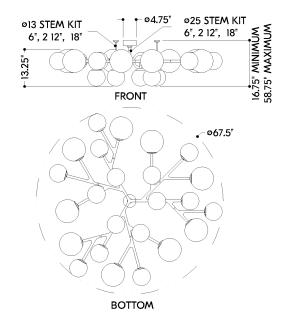

## **DIMENSIONS**

Height: 13.5"

Width/Diameter: 67.25" Minimum Height: 16.75" Maximum Height: 58.75" Canopy/Backplate: 4.75"

Hanging Type: 1-6" / 2-12" / 1-18" Stems

Product Weight: 92.4lb

Canopy/Backplate Shape: Round Sloped Ceiling Compatible: No