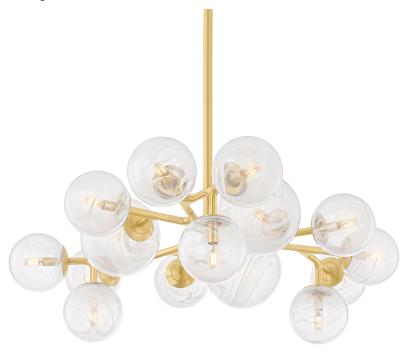

# GLASGOW

488-47-VPB

The Glasgow family of chandeliers and linears captures the old-meets-new vibrancy of its namesake Scottish city. Resembling celestial bodies in the night sky, the Remolino Blanco swirled glass globes are suspended from a branch-inspired Vintage Polished Brass frame. Choose from different formats to suit your space, from 8 to 24 lights.