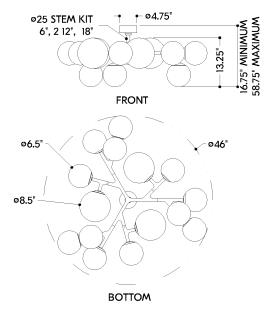

#### DIMENSIONS

Height: 12.5" Width/Diameter: 46" Minimum Height: 16.75" Maximum Height: 58.75" Canopy/Backplate: 4.75" Hanging Type: 1-6" / 2-12" / 1-18" Stems Product Weight: 36.3lb Canopy/Backplate Shape: Round Sloped Ceiling Compatible: No Living Finish: No Uplight Only: No

#### Shade

Shade 1: Glass Shade 1 Finish: Remolino Blanco Shade 1 Top Width: 6.5" Shade 1 Height: 6.25" Shade 2: Glass Shade 2 Finish: Remolino Blanco Shade 2 Top Width: 8.5" Shade 2 Height: 8.25"