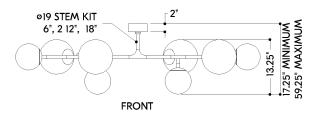

## **DIMENSIONS**

Height: 13.5"

Width/Diameter: 21.25"

Length: 60"

Minimum Height: 17.25" Maximum Height: 59.25" Canopy/Backplate: 4.75"

Hanging Type: 1-6" / 2-12" / 1-18" Stems

Product Weight: 22lb

Canopy/Backplate Shape: Round Sloped Ceiling Compatible: No