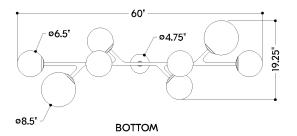

## **DIMENSIONS**

Height: 13.5"

Width/Diameter: 21.25"

Length: 60"

Minimum Height: 17.25" Maximum Height: 59.25" Canopy/Backplate: 4.75"

Hanging Type: 1-6" / 2-12" / 1-18" Stems

Product Weight: 22lb

Canopy/Backplate Shape: Round Sloped Ceiling Compatible: No

### Shade

Shade 1: Glass

Shade 1 Finish: Remolino Blanco

Shade 1 Top Width: 6.5" Shade 1 Height: 6.25" Shade 2: Glass

Shade 2 Finish: Remolino Blanco

Shade 2 Top Width: 8.5" Shade 2 Height: 8.25"