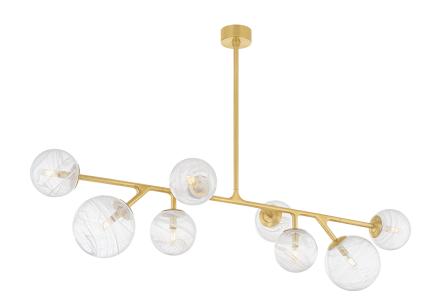

# **GLASGOW**

#### 488-08-VPB

The Glasgow family of chandeliers and linears captures the old-meets-new vibrancy of its namesake Scottish city. Resembling celestial bodies in the night sky, the Remolino Blanco swirled glass globes are suspended from a branch-inspired Vintage Polished Brass frame. Choose from different formats to suit your space, from 8 to 24 lights.