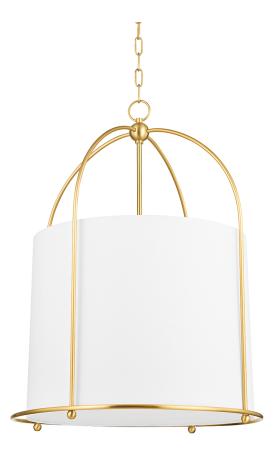

# ORLANDO

4822-AGB

### FINISHES

AGED BRASS Coastal Suitable Finish (EPM): No

#### DIMENSIONS

Height: 31.25" Width/Diameter: 22.5" Minimum Height: 34.25" Maximum Height: 88.25" Canopy/Backplate: 6.25" Product Weight: 9.48lb Canopy/Backplate Shape: Round Sloped Ceiling Compatible: No Living Finish: No Uplight Only: No

#### Shade

Shade 1: Linen Shade 1 Top Width: 20" Shade 1 Bottom L/W: 0" / 20" Shade 1 Height: 16.25" Shade 2: Linen Shade 2 Top Width: 20" Shade 2 Bottom L/W: 0" / 20" Replacement Glass Item #(s): SHD-004822

#### ELECTRICAL

Bulb 1

Bulb Included: No Socket: E26 Medium Base Bulb Type: A19 Max Wattage: 60 Bulb Quantity: 3 Bulb Included: No Wire Length: 120" Gem Box Required (2"x3"): No Dark Sky: No