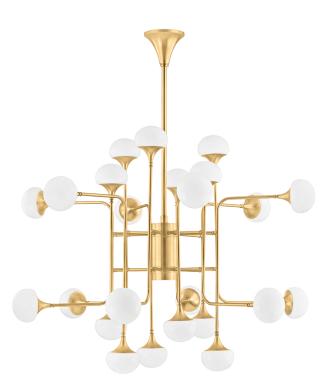

# FLEMING

## FINISHES

AGED BRASS Coastal Suitable Finish (EPM): No

## DIMENSIONS

Height: 36.25" Width/Diameter: 45.75" Minimum Height: 53" Maximum Height: 98" Canopy/Backplate: 6.25" Hanging Type: 1-3" / 1-6" / 1-12" / 2-18" Stems Product Weight: 57lb Canopy/Backplate Shape: Round Sloped Ceiling Compatible: No Living Finish: No Uplight Only: No

### Shade

Shade 1: Glass Shade 1 Finish: Opal Shiny Shade 1 Top Width: 1.25" Shade 1 Height: 4" Replacement Glass Item #(s): GLS-004700

#### ELECTRICAL

Bulb 1

Bulb Included: No Socket: G9 Bulb Type: G9 LED Max Wattage: 4 Bulb Quantity: 24 Bulb Included: No Wire Length: 120" Cord Type: B & W TEFLON W/ GROUND WIRE Gem Box Required (2"x3"): No Dark Sky: No