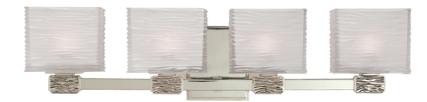

# HARTSDALE

4664-SN

## FINISHES

SATIN NICKEL Coastal Suitable Finish (EPM): No

## DIMENSIONS

Height: 6.25" Width/Diameter: 26" Product Weight: 10lb Extension: 4" Top to Center: 3.75" Canopy/Backplate Shape: Rectangle Sloped Ceiling Compatible: No Living Finish: No Uplight Only: Yes

#### Shade

Shade 1: Glass Shade 1 Finish: Clear Etched Shade 1 Top Width: 5.125" Shade 1 Bottom L/W: 0" / 5.125" Shade 1 Height: 4.375" Replacement Glass Item #(s): GLS-004661