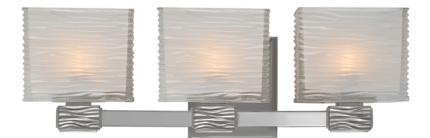

# **HARTSDALE**

4663-SN

#### SATIN NICKEL

Coastal Suitable Finish (EPM): No

# **DIMENSIONS**

Height: 6.25" Width/Diameter: 19" Product Weight: 8lb Extension: 4" Top to Center: 3.75"

Canopy/Backplate Shape: Rectangle Sloped Ceiling Compatible: No

Living Finish: No Uplight Only: Yes

#### Shade

Shade 1: Glass

Shade 1 Finish: Clear Etched Shade 1 Top Width: 5.125" Shade 1 Bottom L/W: 0" / 5.125"

Shade 1 Height: 4.375"

Replacement Glass Item #(s): GLS-004661