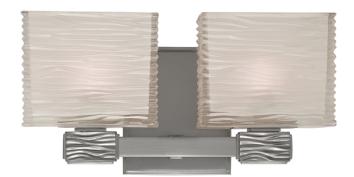

# **HARTSDALE**

4662-SN

#### **DIMENSIONS**

Height: 6.25" Width/Diameter: 12" Product Weight: 6lb Extension: 4" Top to Center: 3.75"

Canopy/Backplate Shape: Rectangle Sloped Ceiling Compatible: No

Living Finish: No Uplight Only: Yes

#### Shade

Attachment: Socket Ring

Shade 1: Glass

Shade 1 Finish: Clear Etched Shade 1 Top Width: 5.125" Shade 1 Bottom L/W: 0" / 5.125"

Shade 1 Height: 4.375"

Replacement Glass Item #(s): GLS-004661