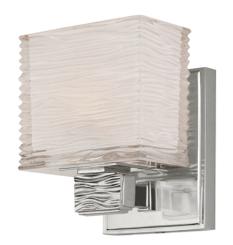

# **HARTSDALE**

4661-SN

#### **DIMENSIONS**

Height: 6.25" Width/Diameter: 5" Product Weight: 4lb Extension: 4" Top to Center: 3.75"

Canopy/Backplate Shape: Rectangle Sloped Ceiling Compatible: No

Living Finish: No Uplight Only: Yes

#### Shade

Attachment: Socket Ring

Shade 1: Glass

Shade 1 Finish: Clear Etched Shade 1 Top Width: 5.125" Shade 1 Bottom L/W: 0" / 5.125"

Shade 1 Height: 4.375"

Replacement Glass Item #(s): GLS-004661