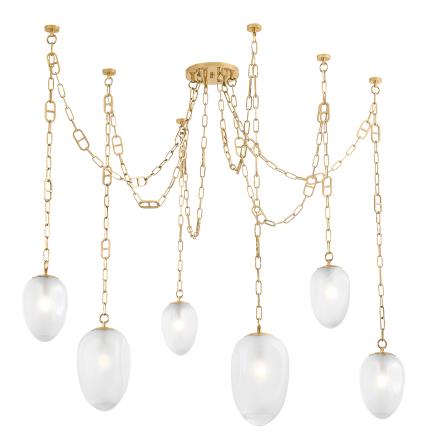

# **DAITH**

464-61-VB

Taking inspiration from the 'sugarloaf' gemstone cut, the elongated shades of Daith feature a softened pyramid structure. Made from super thick, clear, etched glass, they are suspended on Noz's signature mariner chain, which is finished in Vintage Brass. Available as either a 3 or 6-light chandelier or a single-light sconce. Part of our Noz Nozawa collection.

### Shade

Shade 1: Glass

Shade 1 Finish: Clear Etched Inside

Shade 1 Top Length: 5" Shade 1 Top Width: 5" Shade 1 Height: 8.5" Shade 2: Glass

Shade 2 Finish: Clear Etched Inside

Shade 2 Top Length: 8" Shade 2 Top Width: 8" Shade 2 Height: 11.5"