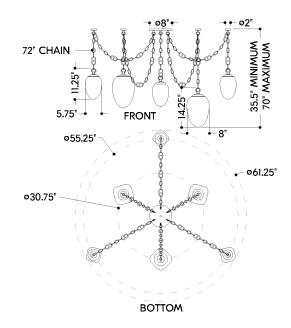

#### **DIMENSIONS**

Height: 35.5"

Width/Diameter: 61.25"
Minimum Height: 35.5"
Maximum Height: 70"
Canopy/Backplate: 8"
Hanging Type: 72" Chain
Product Weight: 43.27lb

Canopy/Backplate Shape: Round Sloped Ceiling Compatible: Yes

### Shade

Shade 1: Glass

Shade 1 Finish: Clear Etched Inside

Shade 1 Top Length: 5" Shade 1 Top Width: 5" Shade 1 Height: 8.5" Shade 2: Glass

Shade 2 Finish: Clear Etched Inside

Shade 2 Top Length: 8" Shade 2 Top Width: 8" Shade 2 Height: 11.5"