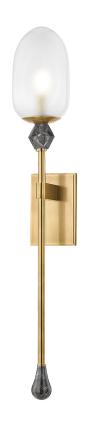

# 464-01-VB

Taking inspiration from the 'sugarloaf' gemstone cut, the elongated shades of Daith feature a softened pyramid structure. Made from super thick, clear, etched glass, they are suspended on Noz's signature mariner chain, which is finished in Vintage Brass. Available as either a 3 or 6-light chandelier or a single-light sconce. Part of our Noz Nozawa collection.