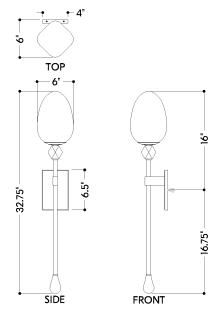

#### **DIMENSIONS**

Height: 33" Width/Diameter: 6" Canopy/Backplate: 4.25" Product Weight: 7.05lb

Extension: 6"
Top to Center: 16"

Canopy/Backplate Shape: Rectangle Sloped Ceiling Compatible: No

Living Finish: No Uplight Only: No

#### Shade

Shade 1: Glass

Shade 1 Finish: Clear Etched Inside

Shade 1 Top Length: 5" Shade 1 Top Width: 5" Shade 1 Height: 8.5"