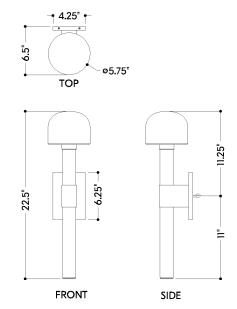

#### **DIMENSIONS**

Height: 22.5"
Width/Diameter: 5.75"
Canopy/Backplate: 4.25"
Product Weight: 7.71lb
Extension: 6.25"
Top to Center: 11.25"

Canopy/Backplate Shape: Rectangle Sloped Ceiling Compatible: No

#### Shade

Shade 1: Alabaster Shade 1 Top Width: 5.75" Shade 1 Height: 4.25"