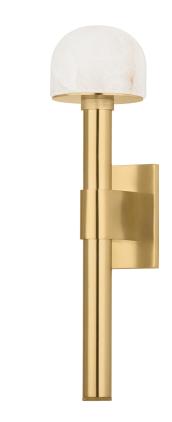

### 4622-AGB

Intriguing shapes and mixed materiality define the captivating silhouette of Bellvale. With a torch-like appearance, the vertical stem of this sconce meets an illuminated alabaster dome with a knurled wedding band detail. The Aged Brass finish completes the vintage feel of Bellvale.