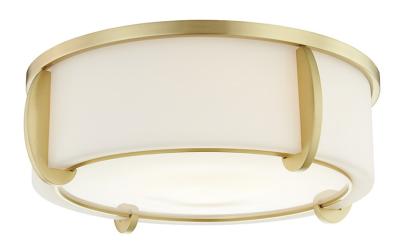

# **TALON**

#### 4616-AGB

#### AGED BRASS

Coastal Suitable Finish (EPM): No

# **DIMENSIONS**

Height: 5"

Width/Diameter: 15.5" Canopy/Backplate: 14.5" Product Weight: 8lb

Canopy/Backplate Shape: Round Sloped Ceiling Compatible: No

Living Finish: No Uplight Only: No

#### Shade

Shade 1: Glass

Shade 1 Top Width: 13.75" Shade 1 Bottom L/W: 0" / 13.75"

Shade 1 Height: 4"

Replacement Glass Item #(s): GLS-004616