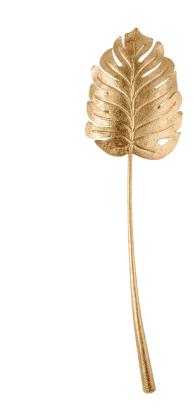

#### 460-02-VGL

Taking the shape of a tropical leaf, Seychelles hangs as a work of art even without illumination. This ambient wall light features a long, slender stem and intricate veining. Available in luxurious Vintage Gold Leaf or a crisp Gesso White finish for a more contemporary feel.