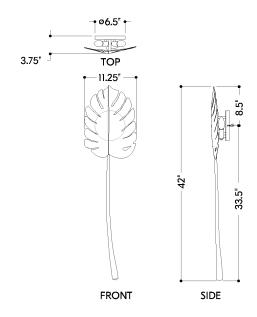

## **DIMENSIONS**

Height: 42"

Width/Diameter: 11.25" Canopy/Backplate: 6.5" Product Weight: 7.7lb Extension: 3.75" Top to Center: 8.5"

Canopy/Backplate Shape: Round Sloped Ceiling Compatible: No

Living Finish: No Uplight Only: No