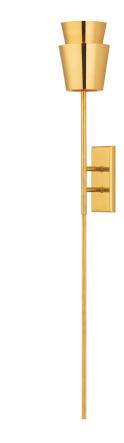

# **BUENOS AIRES**

457-01-VB

A classic sconce design with a mid-century twist that brings a dose of vintage glamor to modern interiors. Its slender, elongated stem draws inspiration from botanical forms, blossoming into a distinctive double-layer inverted cone. The Vintage Brass finish completes the sconce with a bold, luxurious flourish.

# VINTAGE BRASS

Coastal Suitable Finish (EPM): No