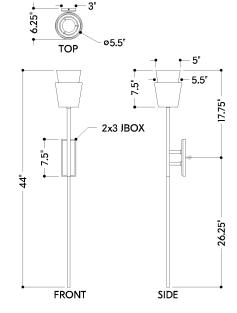

#### **DIMENSIONS**

Height: 44"

Width/Diameter: 5.25" Canopy/Backplate: 3" Product Weight: 2.07lb Extension: 6.25" Top to Center: 18"

Canopy/Backplate Shape: Rectangular

Sloped Ceiling Compatible: No

Living Finish: Yes Uplight Only: No

#### Shade

Shade 1: Brass

Shade 1 Finish: Vintage Brass Shade 1 Top Width: 5.5" Shade 1 Height: 7.5"

### Bulb 1

Bulb Included: No

Socket: E26 Medium Base

Bulb Type: A19 Max Wattage: 15 Bulb Quantity: 1 Bulb Included: No Wire Length: 7"

Gem Box Required (2"x3"): Yes

Dark Sky: No