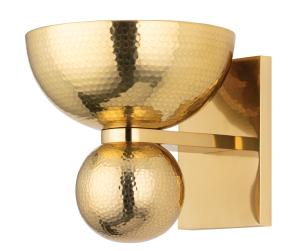

# **CATANIA**

## 456-01-VB

Drawing inspiration from antique jewelry, the Catania sconce stirs up nostalgia for a bygone era. The thoughtfully proportioned design features an upward-facing bowl accented by a large lower finial. Subtly hammered Vintage Brass metalwork adds another layer of vintage charm. Despite its petite stature, Catania makes a bold statement in any space.

# VINTAGE BRASS

Coastal Suitable Finish (EPM): No