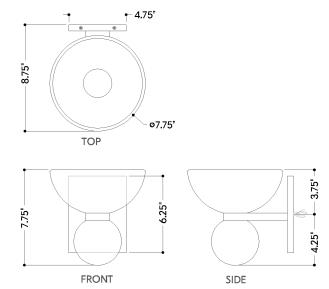

#### **DIMENSIONS**

Height: 7.75"

Width/Diameter: 7.75" Product Weight: 6.37lb Extension: 8.75" Top to Center: 3.75"

Sloped Ceiling Compatible: No

Living Finish: Yes Uplight Only: No