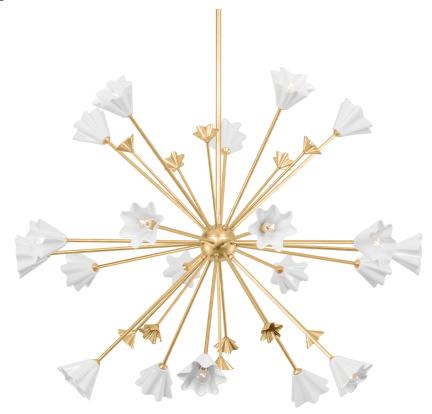

# **JULIETA**

451-44-VGL

Julieta combines natural forms with bold designs to create an organic feel that makes a big statement. A beautiful glow fills the White Porcelain flower-shaped shades that sit atop Vintage Gold Leaf arms. The chandelier is a minimalist take on the sputnik form and the wall sconce makes its presence known with its long, striking arm.

## VINTAGE GOLD LEAF

Coastal Suitable Finish (EPM): No

#### **DIMENSIONS**

Height: 42.5"

Width/Diameter: 55.5" Minimum Height: 50.5" Maximum Height: 92.5" Canopy/Backplate: 7"

Hanging Type: 1-6" / 2-12" / 1-18" Stems

Product Weight: 30.87lb

Canopy/Backplate Shape: Round Sloped Ceiling Compatible: No

#### Shade

Shade 1: Porcelain Shade 1 Height: 3.75"