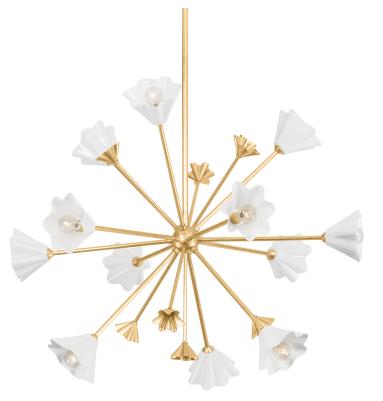

# JULIETA 451-38-VGL

Julieta combines natural forms with bold designs to create an organic feel that makes a big statement. A beautiful glow fills the White Porcelain flower-shaped shades that sit atop Vintage Gold Leaf arms. The chandelier is a minimalist take on the sputnik form and the wall sconce makes its presence known with its long, striking arm.

## VINTAGE GOLD LEAF

Coastal Suitable Finish (EPM): No

### DIMENSIONS

Height: 32" Width/Diameter: 40.25" Minimum Height: 38.25" Maximum Height: 68.25" Canopy/Backplate: 6" Hanging Type: 1-6" / 2-12" / 1-18" Stems Product Weight: 17.64lb Canopy/Backplate Shape: Round Sloped Ceiling Compatible: No Living Finish: No Uplight Only: No

# Shade

Shade 1: Porcelain Shade 1 Height: 3.75"

# Bulb 1

Bulb Included: No Socket: E12 Candelabra Base Bulb Type: G16.5 Max Wattage: 10 Bulb Quantity: 12 Bulb Included: No Wire Length: 120" Gem Box Required (2"x3"): No Dark Sky: No