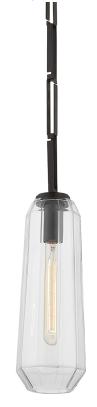

# **COPENHAGEN**

447-14-BBR

An elongated piece of clear faceted glass drops from intricate chain work. Light reflects off the thick glass and bounces off the jewel-like cuts. Even the cord makes an impression—it's metal-covered and finished to match the Vintage or Black Brass metalwork of the fixture.

## **DIMENSIONS**

Height: 13.75"
Width/Diameter: 5"

Minimum Height: 24.75" Maximum Height: 96.75" Canopy/Backplate: " Hanging Type:

Product Weight: 7.3lb