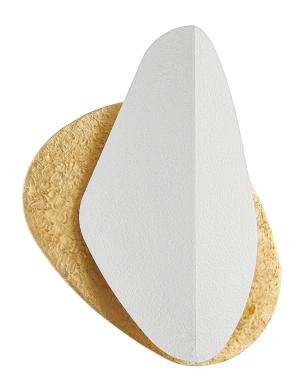

# OSLO

444-14-VGL/GSW

A pair of organic and abstract forms make up the shade and backplate of this gorgeously textured sconce. The White Plaster shade has a sand-like texture and the Vintage Gold Leaf behind has a rougher feel with deeper grooves that pick up the light beautifully.