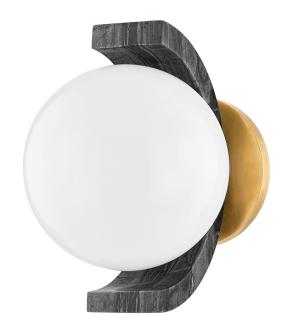

# **ZURICH**

443-09-VB

\*Due to the one-of-a-kind nature of the medium, exact colors and patterns may vary slightly from the image shown.

## **FINISHES**

#### VINTAGE BRASS

Coastal Suitable Finish (EPM): No

## **DIMENSIONS**

Height: 8.75"
Width/Diameter: 6.5"
Canopy/Backplate: 5"
Product Weight: 4.97lb
Extension: 8.5"
Top to Center: 4.5"

Canopy/Backplate Shape: Round Sloped Ceiling Compatible: No

Living Finish: No Uplight Only: No

#### Shade

Shade 1: Glass

Shade 1 Finish: Opal Glossy Shade 1 Top Width: 6.5"