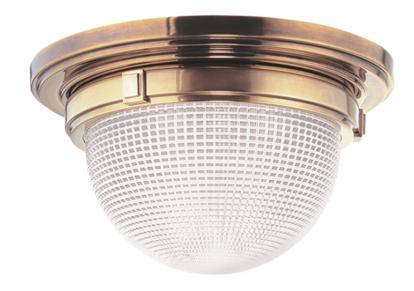

# WINFIELD 4418-AGB

## FINISHES

AGED BRASS (AGB) Coastal Suitable Finish (EPM): No

## DIMENSIONS

Height: 9.75" Width/Diameter: 17.75" Canopy/Backplate: 18" Product Weight: 16lb Canopy/Backplate Shape: Round Sloped Ceiling Compatible: No Living Finish: No Uplight Only: No

#### Attachment: Twist Lock Shade 1: Glass Shade 1 Top Width: 13.75" Shade 1 Bottom L/W: 0" / 13.25" Shade 1 Height: 7.25" Replacement Glass Item #(s): GLS-000415