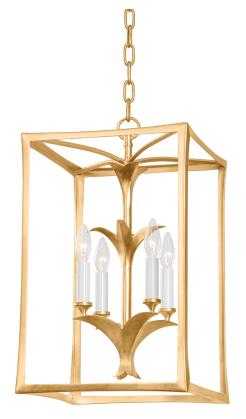

# **BERGAMO**

435-31-VGL/GL

Inspired by vintage Hollywood theaters, Bergamo takes center stage in any room. Leaf-like candle holders and the soft shaping of the cage add an intriguing organic element. The Vintage Gold Leaf finish will bring a touch of glam to any interior.

### VINTAGE GOLD LEAF

Coastal Suitable Finish (EPM): No