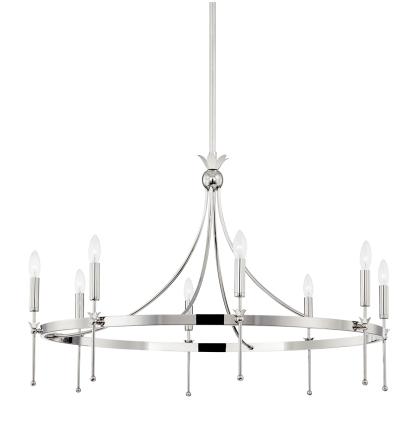

# GATES 4338-PN

A fresh, floral take on a classic design. Gates's traditional candlestick holders are updated by an arm that stretches downward ending with a small ball. The tulip-shaped accents add a sweet detail.

## DIMENSIONS

Height: 25" Width/Diameter: 38.5" Minimum Height: 31" Maximum Height: 82" Canopy/Backplate: 5.5" Hanging Type: 1-3" / 1-6" / 1-12" / 2-18" Stems Product Weight: 24lb Canopy/Backplate Shape: Round Sloped Ceiling Compatible: No Living Finish: No Uplight Only: No