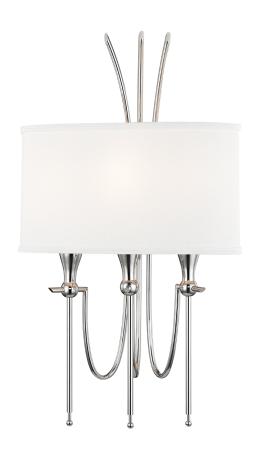

# **DAMARIS**

#### 4303-PN

Curvaceous and modern, Damaris brings Hollywood Regency glamour to your home. Its drum shade of off-white linen and its generous trim give it a robust and timeless look. Above this shade, a queenly diadem gives it a royal air. In the sconce version, this shade is a racetrack oval, adding another level of panache.