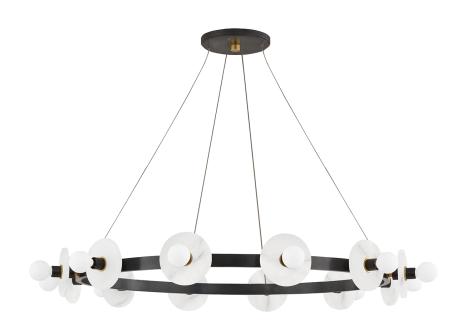

# AUSTEN

4240-AOB

\*Due to the one-of-a-kind nature of the medium, exact colors and patterns may vary slightly from the image shown.

### DIMENSIONS

Height: 18" Width/Diameter: 40" Minimum Height: 18" Maximum Height: 116" Canopy/Backplate: 7" Hanging Type: 120" Aircraft Cable Product Weight: 22.66lb Top to Center: 3.5" Canopy/Backplate Shape: Round Sloped Ceiling Compatible: No Living Finish: No Uplight Only: No

## Shade

Shade 1: Alabaster Shade 1 Top Width: 4.73"