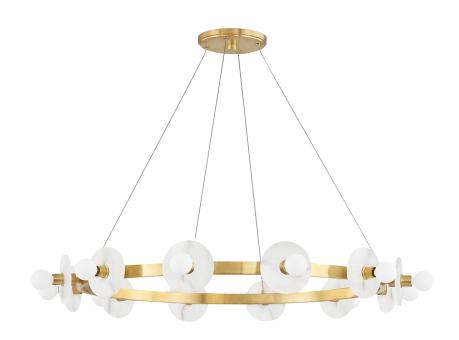

# **AUSTEN**

4240-AGB

\*Due to the one-of-a-kind nature of the medium, exact colors and patterns may vary slightly from the image shown.

### DIMENSIONS

Height: 4.75" Width/Diameter: 40" Minimum Height: 18" Maximum Height: 116" Canopy/Backplate: 7" Hanging Type: 120" Aircraft Cable Product Weight: 22.66lb Top to Center: 3.5" Canopy/Backplate Shape: Round Sloped Ceiling Compatible: No Living Finish: No Uplight Only: No

## Shade

Shade 1: Alabaster Shade 1 Finish: Alabaster Shade 1 Top Width: 4.73"