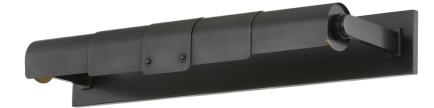

# ONEONTA

4224-DB

Oneonta elevates traditional picture lighting. The layered metalwork creates a telescoping effect that draws the eye to the fixture and the work of art it illuminates.

### FINISHES

DISTRESSED BRONZE Coastal Suitable Finish (EPM): No

### DIMENSIONS

Height: 3.5" Width/Diameter: 24" Product Weight: 8.27lb Extension: 7" Top to Center: 1.75" Canopy/Backplate Shape: Rectangle Sloped Ceiling Compatible: No Living Finish: No Uplight Only: No