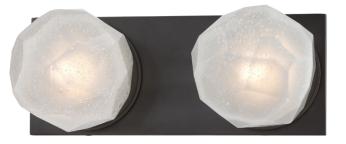

# NIMBUS

Nimbus arranges glass diffusers into organic geometric shapes, soft edges distinguishing each facet from the next. Artisans blow the glass into form five times, intentionally dropping pockets of air into one-of-a-kind scatters of globs. A stepped backplate finishes the piece.