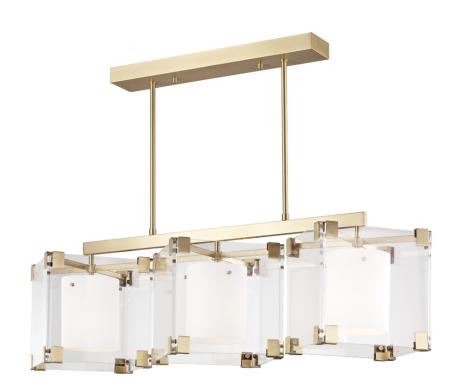

# **ACHILLES**

#### 4154-AGB

We have a weakness for acrylic—call it our Achilles' heel. Taking inspiration from a genius piece by a French designer of the fifties, we swapped out the original's green glass for transparent acrylic. The opal matte diffuser is a smooth cylinder suspended on three pins. Sure to inspire Lucite lust in even the most dedicated traditionalist, Achilles is a beautiful piece, stunning with brass accents, effortlessly cool with nickel.

## **DIMENSIONS**

Height: 17"

Width/Diameter: 53.75" Minimum Height: 22" Maximum Height: 76.5"

Hanging Type: 1-3" / 1-6" / 1-12" / 2-18" Stems

Product Weight: 78lb

Canopy/Backplate Shape: Rectangle Sloped Ceiling Compatible: No

#### Shade

Shade 1: Glass

Shade 1 Top Width: 7.25" Shade 1 Bottom L/W: 0" / 7.25"

Shade 1 Height: 8.75" Shade 2: Acrylic

Replacement Glass Item #(s): GLS-004154