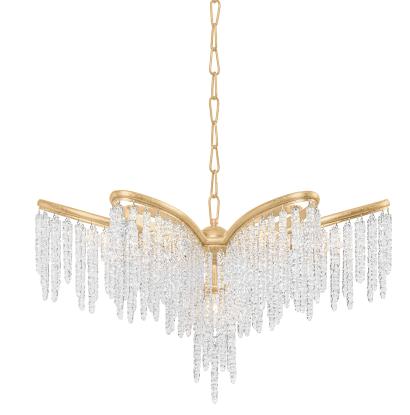

# PANDORA

415-32-GL

Pandora takes the floral motif to a luxurious level. Glamorous, textured strands of clear crystal hang from a floral framework in Vintage Golf Leaf. When lit, the crystals put on a stunning show, filling the space with a radiant glow. Mount these gorgeous chandeliers close to the ceiling to create even more sparkle.

## GOLD LEAF

Coastal Suitable Finish (EPM): No

### DIMENSIONS

Height: 20.75" Width/Diameter: 31.75" Minimum Height: 23.75" Maximum Height: 95.75" Canopy/Backplate: 6" Hanging Type: 72" Chain Product Weight: 42.18lb Canopy/Backplate Shape: Round Sloped Ceiling Compatible: No Living Finish: No Uplight Only: No